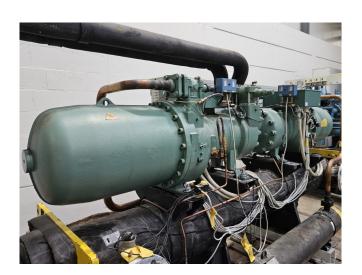

## **Used Climaveneta FOCS-WATER-H 1502**

Used Climaveneta FOCS-WATER-H 1502 water to water reversible heat pump on R134A. Complete with 2x Bitzer CSH7571-70Y-40P semi-hermetic screw compressors, 2x ONDA CT 208 +200 /S heat exchangers, Climaveneta ED20/472 heat exchanger and a control cabinet with a Climaveneta W3000 controller.

### **Specifications**

| Brand                | Climaveneta             |
|----------------------|-------------------------|
| Туре                 | FOCS-WATER-H 1502       |
| Product type         | Heat pump               |
| Capacity kW          | 285,8                   |
| Capacity Tons        | 81,3                    |
| Refrigerant          | Freon                   |
| Refrigerant Type     | R134A                   |
| Weight in kg.        | 2260 kg                 |
| Sizes                | 3320x1120x1800 mm       |
|                      | (LxWxH)                 |
| Compressor(s) type & | 2x Bitzer               |
| model                | CSH7571-70Y-40P         |
| Display              | Climaveneta W3000       |
| Remarks              | Y.o.b. 2008             |
| Remarks              | *Capacity based on an   |
|                      | evaporating temperature |
|                      | of +3°C and condensing  |
|                      | temperature of +45°C.   |
| Stock                | 2                       |