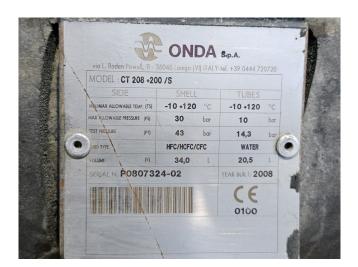

## **Used Climaveneta FOCS-WATER-H 1502**

Used Climaveneta FOCS-WATER-H 1502 water to water reversible heat pump on R134A. Complete with 2x Bitzer CSH7571-70Y-40P semi-hermetic screw compressors, 2x ONDA CT 208 +200 /S heat exchangers, Climaveneta ED20/472 heat exchanger and a control cabinet with a Climaveneta W3000 controller.