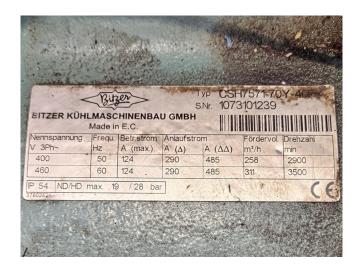

### **Specifications**

| Brand                | Climaveneta             |
|----------------------|-------------------------|
| Туре                 | FOCS-WATER-H 1502       |
| Product type         | Heat pump               |
| Capacity kW          | 285,8                   |
| Capacity Tons        | 81,3                    |
| Refrigerant          | Freon                   |
| Refrigerant Type     | R134A                   |
| Weight in kg.        | 2260 kg                 |
| Sizes                | 3320x1120x1800 mm       |
|                      | (LxWxH)                 |
| Compressor(s) type & | 2x Bitzer               |
| model                | CSH7571-70Y-40P         |
| Display              | Climaveneta W3000       |
| Remarks              | Y.o.b. 2008             |
| Remarks              | *Capacity based on an   |
|                      | evaporating temperature |
|                      | of +3°C and condensing  |
|                      | temperature of +45°C.   |
| Stock                | 2                       |

## **Used Climaveneta FOCS-WATER-H 1502**

Used Climaveneta FOCS-WATER-H 1502 water to water reversible heat pump on R134A. Complete with 2x Bitzer CSH7571-70Y-40P semi-hermetic screw compressors, 2x ONDA CT 208 +200 /S heat exchangers, Climaveneta ED20/472 heat exchanger and a control cabinet with a Climaveneta W3000 controller.