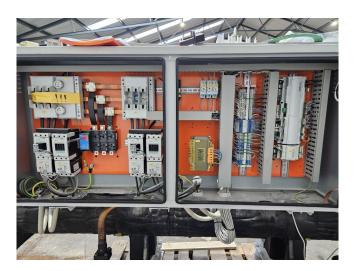

## **Used Climaveneta FOCS-WATER-H 1502**

Used Climaveneta FOCS-WATER-H 1502 water to water reversible heat pump on R134A. Complete with 2x Bitzer CSH7571-70Y-40P semi-hermetic screw compressors, 2x ONDA CT 208 +200 /S heat exchangers, Climaveneta ED20/472 heat exchanger and a control cabinet with a Climaveneta W3000 controller.