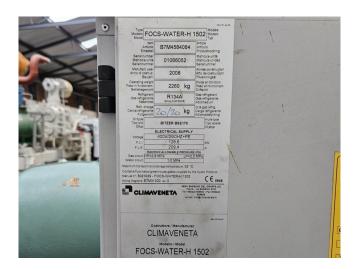

### **Specifications**

| Brand                | Climaveneta             |
|----------------------|-------------------------|
| Туре                 | FOCS-WATER-H 1502       |
| Product type         | Heat pump               |
| Capacity kW          | 285,8                   |
| Capacity Tons        | 81,3                    |
| Refrigerant          | Freon                   |
| Refrigerant Type     | R134A                   |
| Weight in kg.        | 2260 kg                 |
| Sizes                | 3320x1120x1800 mm       |
|                      | (LxWxH)                 |
| Compressor(s) type & | 2x Bitzer               |
| model                | CSH7571-70Y-40P         |
| Display              | Climaveneta W3000       |
| Remarks              | Y.o.b. 2008             |
| Remarks              | *Capacity based on an   |
|                      | evaporating temperature |
|                      | of +3°C and condensing  |
|                      | temperature of +45°C.   |
| Stock                | 2                       |