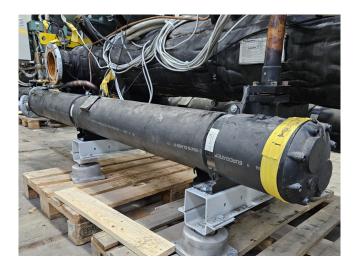

## **Used Climaveneta FOCS-WATER-H 1502**

Used Climaveneta FOCS-WATER-H 1502 water to water reversible heat pump on R134A. Complete with 2x Bitzer CSH7571-70Y-40P semi-hermetic screw compressors, 2x ONDA CT 208 +200 /S heat exchangers, Climaveneta ED20/472 heat exchanger and a control cabinet with a Climaveneta W3000 controller.