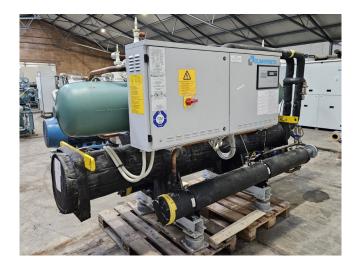

## **Used Climaveneta FOCS-WATER-H 1502**

Used Climaveneta FOCS-WATER-H 1502 water to water reversible heat pump on R134A. Complete with 2x Bitzer CSH7571-70Y-40P semi-hermetic screw compressors, 2x ONDA CT 208 +200 /S heat exchangers, Climaveneta ED20/472 heat exchanger and a control cabinet with a Climaveneta W3000 controller.