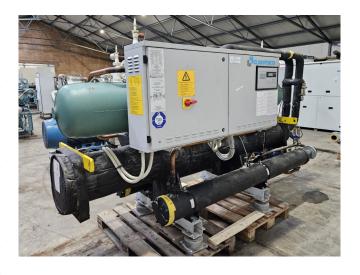

## **Used Climaveneta FOCS-WATER-H 1502**

Used Climaveneta FOCS-WATER-H 1502 water to water reversible heat pump on R134A. Complete with 2x Bitzer CSH7571-70Y-40P semi-hermetic screw compressors, 2x ONDA CT 208 +200 /S heat exchangers, Climaveneta ED20/472 heat exchanger and a control cabinet with a Climaveneta W3000 controller.