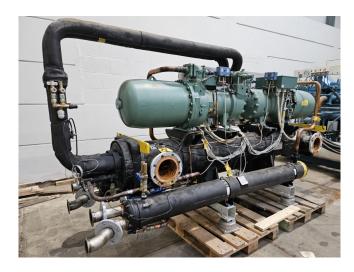

## **Used Climaveneta FOCS-WATER-H 1502**

Used Climaveneta FOCS-WATER-H 1502 water to water reversible heat pump on R134A. Complete with 2x Bitzer CSH7571-70Y-40P semi-hermetic screw compressors, 2x ONDA CT 208 +200 /S heat exchangers, Climaveneta ED20/472 heat exchanger and a control cabinet with a Climaveneta W3000 controller.