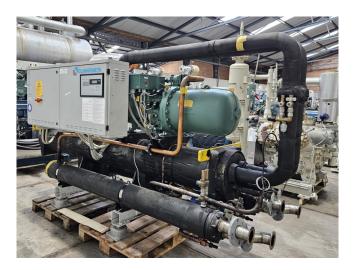

## **Used Climaveneta FOCS-WATER-H 1502**

Used Climaveneta FOCS-WATER-H 1502 water to water reversible heat pump on R134A. Complete with 2x Bitzer CSH7571-70Y-40P semi-hermetic screw compressors, 2x ONDA CT 208 +200 /S heat exchangers, Climaveneta ED20/472 heat exchanger and a control cabinet with a Climaveneta W3000 controller.

### **Specifications**

| Brand                | Climaveneta             |
|----------------------|-------------------------|
| Туре                 | FOCS-WATER-H 1502       |
| Product type         | Heat pump               |
| Capacity kW          | 285,8                   |
| Capacity Tons        | 81,3                    |
| Refrigerant          | Freon                   |
| Refrigerant Type     | R134A                   |
| Weight in kg.        | 2260 kg                 |
| Sizes                | 3320x1120x1800 mm       |
|                      | (LxWxH)                 |
| Compressor(s) type & | 2x Bitzer               |
| model                | CSH7571-70Y-40P         |
| Display              | Climaveneta W3000       |
| Remarks              | Y.o.b. 2008             |
| Remarks              | *Capacity based on an   |
|                      | evaporating temperature |
|                      | of +3°C and condensing  |
|                      | temperature of +45°C.   |
| Stock                | 2                       |