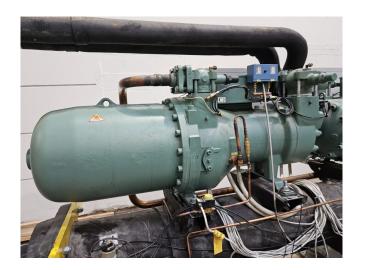

## **Used Climaveneta FOCS-WATER-H 1502**

Used Climaveneta FOCS-WATER-H 1502 water to water reversible heat pump on R134A. Complete with 2x Bitzer CSH7571-70Y-40P semi-hermetic screw compressors, 2x ONDA CT 208 +200 /S heat exchangers, Climaveneta ED20/472 heat exchanger and a control cabinet with a Climaveneta W3000 controller.

### **Specifications**

| Brand                | Climaveneta             |
|----------------------|-------------------------|
| Туре                 | FOCS-WATER-H 1502       |
| Product type         | Heat pump               |
| Capacity kW          | 285,8                   |
| Capacity Tons        | 81,3                    |
| Refrigerant          | Freon                   |
| Refrigerant Type     | R134A                   |
| Weight in kg.        | 2260 kg                 |
| Sizes                | 3320x1120x1800 mm       |
|                      | (LxWxH)                 |
| Compressor(s) type & | 2x Bitzer               |
| model                | CSH7571-70Y-40P         |
| Display              | Climaveneta W3000       |
| Remarks              | Y.o.b. 2008             |
| Remarks              | *Capacity based on an   |
|                      | evaporating temperature |
|                      | of +3°C and condensing  |
|                      | temperature of +45°C.   |
| Stock                | 2                       |