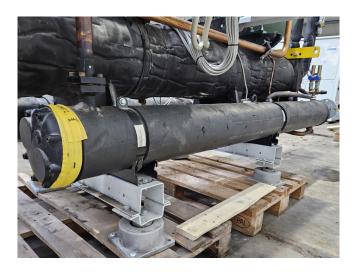

## **Used Climaveneta FOCS-WATER-H 1502**

Used Climaveneta FOCS-WATER-H 1502 water to water reversible heat pump on R134A. Complete with 2x Bitzer CSH7571-70Y-40P semi-hermetic screw compressors, 2x ONDA CT 208 +200 /S heat exchangers, Climaveneta ED20/472 heat exchanger and a control cabinet with a Climaveneta W3000 controller.