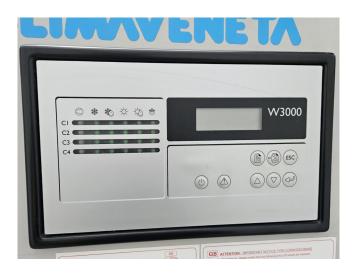

### **Specifications**

| Brand                | Climaveneta             |
|----------------------|-------------------------|
| Туре                 | FOCS-WATER-H 1502       |
| Product type         | Heat pump               |
| Capacity kW          | 285,8                   |
| Capacity Tons        | 81,3                    |
| Refrigerant          | Freon                   |
| Refrigerant Type     | R134A                   |
| Weight in kg.        | 2260 kg                 |
| Sizes                | 3320x1120x1800 mm       |
|                      | (LxWxH)                 |
| Compressor(s) type & | 2x Bitzer               |
| model                | CSH7571-70Y-40P         |
| Display              | Climaveneta W3000       |
| Remarks              | Y.o.b. 2008             |
| Remarks              | *Capacity based on an   |
|                      | evaporating temperature |
|                      | of +3°C and condensing  |
|                      | temperature of +45°C.   |
| Stock                | 2                       |

## **Used Climaveneta FOCS-WATER-H 1502**

Used Climaveneta FOCS-WATER-H 1502 water to water reversible heat pump on R134A. Complete with 2x Bitzer CSH7571-70Y-40P semi-hermetic screw compressors, 2x ONDA CT 208 +200 /S heat exchangers, Climaveneta ED20/472 heat exchanger and a control cabinet with a Climaveneta W3000 controller.