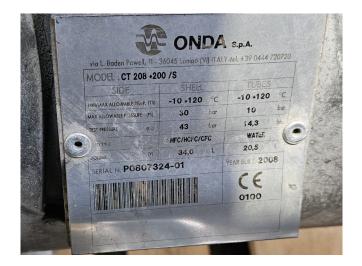

## **Used Climaveneta FOCS-WATER-H 1502**

Used Climaveneta FOCS-WATER-H 1502 water to water reversible heat pump on R134A. Complete with 2x Bitzer CSH7571-70Y-40P semi-hermetic screw compressors, 2x ONDA CT 208 +200 /S heat exchangers, Climaveneta ED20/472 heat exchanger and a control cabinet with a Climaveneta W3000 controller.