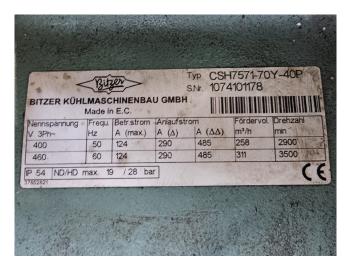

### **Specifications**

| Brand                | Climaveneta             |
|----------------------|-------------------------|
| Туре                 | FOCS-WATER-H 1502       |
| Product type         | Heat pump               |
| Capacity kW          | 285,8                   |
| Capacity Tons        | 81,3                    |
| Refrigerant          | Freon                   |
| Refrigerant Type     | R134A                   |
| Weight in kg.        | 2260 kg                 |
| Sizes                | 3320x1120x1800 mm       |
|                      | (LxWxH)                 |
| Compressor(s) type & | 2x Bitzer               |
| model                | CSH7571-70Y-40P         |
| Display              | Climaveneta W3000       |
| Remarks              | Y.o.b. 2008             |
| Remarks              | *Capacity based on an   |
|                      | evaporating temperature |
|                      | of +3°C and condensing  |
|                      | temperature of +45°C.   |
| Stock                | 2                       |

## **Used Climaveneta FOCS-WATER-H 1502**

Used Climaveneta FOCS-WATER-H 1502 water to water reversible heat pump on R134A. Complete with 2x Bitzer CSH7571-70Y-40P semi-hermetic screw compressors, 2x ONDA CT 208 +200 /S heat exchangers, Climaveneta ED20/472 heat exchanger and a control cabinet with a Climaveneta W3000 controller.