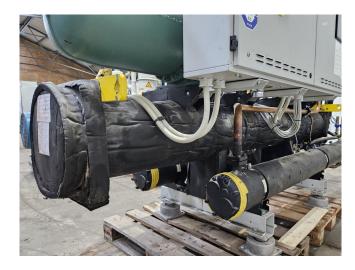

## **Used Climaveneta FOCS-WATER-H 1502**

Used Climaveneta FOCS-WATER-H 1502 water to water reversible heat pump on R134A. Complete with 2x Bitzer CSH7571-70Y-40P semi-hermetic screw compressors, 2x ONDA CT 208 +200 /S heat exchangers, Climaveneta ED20/472 heat exchanger and a control cabinet with a Climaveneta W3000 controller.