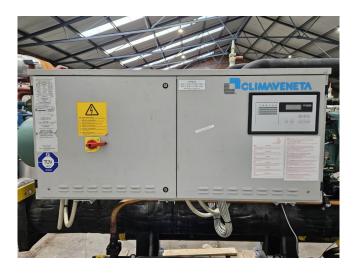

## **Used Climaveneta FOCS-WATER-H 1502**

Used Climaveneta FOCS-WATER-H 1502 water to water reversible heat pump on R134A. Complete with 2x Bitzer CSH7571-70Y-40P semi-hermetic screw compressors, 2x ONDA CT 208 +200 /S heat exchangers, Climaveneta ED20/472 heat exchanger and a control cabinet with a Climaveneta W3000 controller.