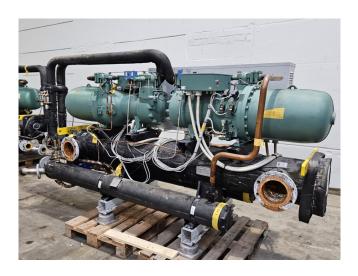

## **Used Climaveneta FOCS-WATER-H 1502**

Used Climaveneta FOCS-WATER-H 1502 water to water reversible heat pump on R134A. Complete with 2x Bitzer CSH7571-70Y-40P semi-hermetic screw compressors, 2x ONDA CT 208 +200 /S heat exchangers, Climaveneta ED20/472 heat exchanger and a control cabinet with a Climaveneta W3000 controller.

### **Specifications**

| Brand                | Climaveneta             |
|----------------------|-------------------------|
| Туре                 | FOCS-WATER-H 1502       |
| Product type         | Heat pump               |
| Capacity kW          | 285,8                   |
| Capacity Tons        | 81,3                    |
| Refrigerant          | Freon                   |
| Refrigerant Type     | R134A                   |
| Weight in kg.        | 2260 kg                 |
| Sizes                | 3320x1120x1800 mm       |
|                      | (LxWxH)                 |
| Compressor(s) type & | 2x Bitzer               |
| model                | CSH7571-70Y-40P         |
| Display              | Climaveneta W3000       |
| Remarks              | Y.o.b. 2008             |
| Remarks              | *Capacity based on an   |
|                      | evaporating temperature |
|                      | of +3°C and condensing  |
|                      | temperature of +45°C.   |
| Stock                | 2                       |