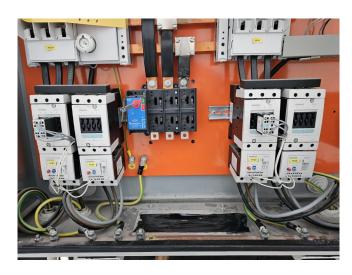

## **Used Climaveneta FOCS-WATER-H 1502**

Used Climaveneta FOCS-WATER-H 1502 water to water reversible heat pump on R134A. Complete with 2x Bitzer CSH7571-70Y-40P semi-hermetic screw compressors, 2x ONDA CT 208 +200 /S heat exchangers, Climaveneta ED20/472 heat exchanger and a control cabinet with a Climaveneta W3000 controller.