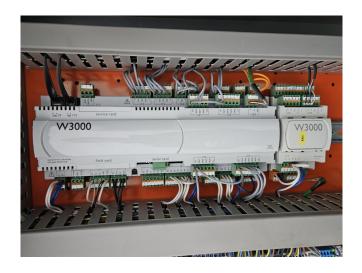

## **Used Climaveneta FOCS-WATER-H 1502**

Used Climaveneta FOCS-WATER-H 1502 water to water reversible heat pump on R134A. Complete with 2x Bitzer CSH7571-70Y-40P semi-hermetic screw compressors, 2x ONDA CT 208 +200 /S heat exchangers, Climaveneta ED20/472 heat exchanger and a control cabinet with a Climaveneta W3000 controller.